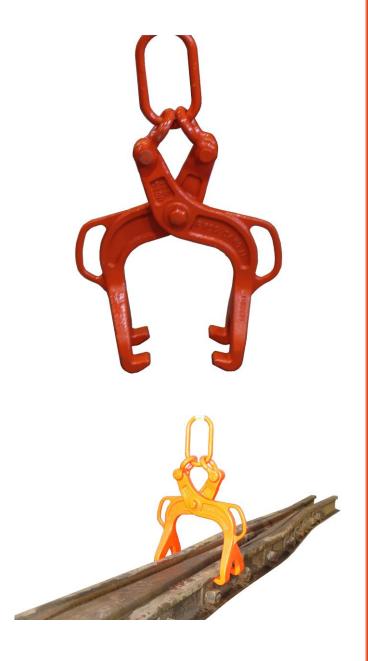

## Frog Dawg II Rail Tong

Part: FHD6.0-IPS

## **Technical Data:**

Make: IPS
Weight: 70 lbs.
WLL: 6 Tons

Dim.: 26-1/2" x 17-1/2" x 8-1/2"

(32" w/ handle raised)

Max. Jaw Spread During Lifting: 17-1/2"

- Magnetic particle tested
- Load Pull Tested
- Maneuvering handles keep hands free of "pinch" points when positioning tong

**Description:** IPS's latest innovation in high-performance, heavy-duty tongs for handling RBM and SSGM frogs. Designed to lift most styles of frogs with a minimum safety factor of 3.5. All IPS tongs are designed for long-term field performance and are made from high-strength alloy steel. Every tong is individually magnetic particle tested, pull test certified, and engraved with a serial number to maximize worker safety.